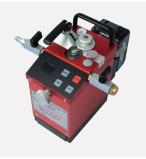

# VO

Extremely compact electrically operated fiber blowing machine optimized for FTTX installation of blown fiber (EPFU) and micro/nano cables, from 0,8 to 6 mm into duct from 3 to 16 mm. A full digital control system with soft- start, electronic fiber security, memory functions, combined with high speed possibility makes the machine very easy and effective to use. Can be operated directly from its case.

## POWERFUL FTTX MACHINE FOR CABLE 0,8 - 6 MM / DUCT 3-16 MM

- Electrically operated. Battery connected. Optional power supply.
- Electronic stopping/slipping protection within 250 ms.
- Display for current speed, distance, cable force and pressure.
- Max. speed: 250 m/min.
- Stepless pushing force on cable up to: 60 N.
- Adjustable clamping force.
- Works with JetLogger.
- Softstart: Enables an even smoother start protecting the fiber
- Memory: The last inserted data like pushing force will stay in the memory even if the device will be switched off or the battery need to be exchanged
- · Service info: Memory of total milage/distance since machine taken into operation
- Duct air temp: Display showing the air temperature injected into the duct.