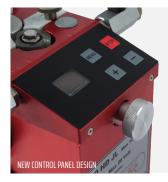

Control Panel Design: The control panel have been angled to optimize the view on the digital info center.