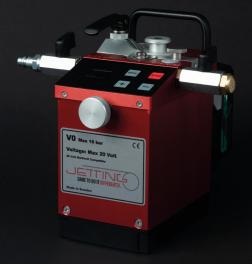

# VO

Extremely compact electrically operated fiber blowing machine optimized for FTTX installation of blown fiber (EPFU) and micro/nano cables, from 0,8 to 6 mm into duct from 3 to 16 mm. A full digital control system with soft- start, electronic fiber security, memory functions, combined with high speed possibility makes the machine very easy and effective to use. Can be operated directly from its case.

## POWERFUL FTTX MACHINE FOR CABLE 0,8 - 6 MM / DUCT 3-16 MM

- Electrically operated. Battery connected. Optional power supply.
- Electronic stopping/slipping protection within 250 ms.
- Display for current speed, distance, cable force and pressure.
- Max. speed: 250 m/min.
- Stepless pushing force on cable up to: 60 N.
- Adjustable clamping force.
- Works with JetLogger.
- Softstart: Enables an even smoother start protecting the fiber
- Memory: The last inserted data like pushing force will stay in the memory even if the device will be switched off or the battery need to be exchanged
- · Service info: Memory of total milage/distance since machine taken into operation
- Duct air temp: Display showing the air temperature injected into the duct.

Control Panel Design: The control panel have been angled to optimize the view on the digital info center.