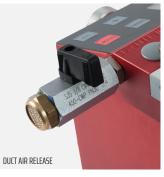

#### **NEW FUNCTIONS!**

**Duct Air Release:** Duct Air Release Valve, making the reduction of air from the duct very fast. **Magnetic Drive Wheel:** New easy mounted drive wheel design with magnetic supported connection, make the change of drive wheels very fast.