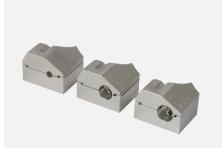

## www.jetting.se

VO FIBER BLOWING MACHINE

DUCT CLAMPS IN DIFFERENTS SIZES

DRIVE WHEELS IN DIFFERENTS SIZES

- Transport case
- 3 drive Wheels
  - 1 pcs with rubber 0,8-3 mm
  - 1 pcs for 3,0-4,5 mm
  - 1 pcs for 4,5-6,5mm
- Charger 230 and 2 batterys
- 1 bottle Micro Duct Lube + Service kit