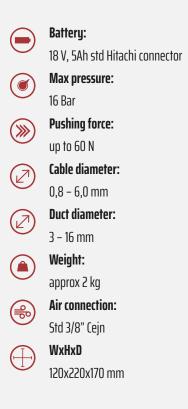

- Works with JetLogger.
- Softstart: Enables an even smoother start protecting the fiber
- Memory: The last inserted data like pushing force will stay in the memory even if the device will be switched off or the battery need to be exchanged
- · Service info: Memory of total milage/distance since machine taken into operation
- Duct air temp: Display showing the air temperature injected into the duct.

#### **NEW FUNCTIONS!**

**Duct Air Release:** Duct Air Release Valve, making the reduction of air from the duct very fast. **Magnetic Drive Wheel:** New easy mounted drive wheel design with magnetic supported connection, make the change of drive wheels very fast.

Control Panel Design: The control panel have been angled to optimize the view on the digital info center.

## **TECHNICAL DATA**



## www.jetting.se





VO FIBER BLOWING MACHINE





DUCT CLAMPS IN DIFFERENTS SIZES





DRIVE WHEELS IN DIFFERENTS SIZES



- Transport case
- 3 drive Wheels
  - 1 pcs with rubber 0,8-3 mm
  - 1 pcs for 3,0-4,5 mm
  - 1 pcs for 4,5-6,5mm
- Charger 230 and 2 batterys
- 1 bottle Micro Duct Lube + Service kit





### **ACCESSORIES FOR VO**

- Cabel inlet guides
- 110/240 V Power supply. No need to charge or change batteries

CABLE GUIDES IN DIFFERENTS SIZES

- Table/Tripod bracket. For safe installation on working table
- Jetlogger. Electronic documentation system
- Metal drive wheel for < 2.5 mm cabel
- External cable guide for VO-series case
- 10 m. Airhose 3/8 "
- Cabel seals
- Jetair 100270 Compressor



telecroatian network www.telecron.net

#### www.jetting.se