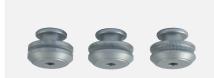

## www.jetting.se

VO FIBER BLOWING MACHINE

DUCT CLAMPS IN DIFFERENTS SIZES

DRIVE WHEELS IN DIFFERENTS SIZES

- Transport case
- 3 drive Wheels
  - 1 pcs with rubber 0,8-3 mm
  - 1 pcs for 3,0-4,5 mm
  - 1 pcs for 4,5-6,5mm
- Charger 230 and 2 batterys
- 1 bottle Micro Duct Lube + Service kit