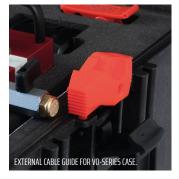

### **ACCESSORIES FOR VO**

- Cabel inlet guides
- 110/240 V Power supply. No need to charge or change batteries

CABLE GUIDES IN DIFFERENTS SIZES

- Table/Tripod bracket. For safe installation on working table
- Jetlogger. Electronic documentation system
- Metal drive wheel for < 2.5 mm cabel
- External cable guide for VO-series case
- 10 m. Airhose 3/8 "
- Cabel seals
- Jetair 100270 Compressor