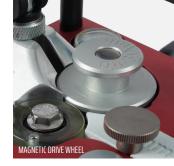

#### **NEW FUNCTIONS!**

**Duct Air Release:** Duct Air Release Valve, making the reduction of air from the duct very fast. **Magnetic Drive Wheel:** New easy mounted drive wheel design with magnetic supported connection, make the change of drive wheels very fast.