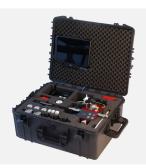

## www.jetting.se

VO FIBER BLOWING MACHINE

DUCT CLAMPS IN DIFFERENTS SIZES

DRIVE WHEELS IN DIFFERENTS SIZES

- Transport case
- 3 drive Wheels
  - 1 pcs with rubber 0,8-3 mm
  - 1 pcs for 3,0-4,5 mm
  - 1 pcs for 4,5-6,5mm
- Charger 230 and 2 batterys
- 1 bottle Micro Duct Lube + Service kit