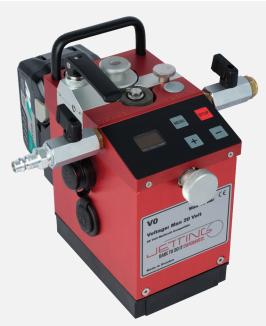

# VO

Extremely compact electrically operated fiber blowing machine optimized for FTTX installation of blown fiber (EPFU) and micro/nano cables, from 0,8 to 6 mm into duct from 3 to 16 mm. A full digital control system with soft- start, electronic fiber security, memory functions, combined with high speed possibility makes the machine very easy and effective to use. Can be operated directly from its case.

## POWERFUL FTTX MACHINE FOR CABLE 0,8 - 6 MM / DUCT 3-16 MM

- Electrically operated. Battery connected. Optional power supply.
- Electronic stopping/slipping protection within 250 ms.
- Display for current speed, distance, cable force and pressure.
- Max. speed: 250 m/min.
- Stepless pushing force on cable up to: 60 N.
- Adjustable clamping force.
- Works with JetLogger.
- Softstart: Enables an even smoother start protecting the fiber
- Memory: The last inserted data like pushing force will stay in the memory even if the device will be switched off or the battery need to be exchanged
- · Service info: Memory of total milage/distance since machine taken into operation
- Duct air temp: Display showing the air temperature injected into the duct.

#### **NEW FUNCTIONS!**

**Duct Air Release:** Duct Air Release Valve, making the reduction of air from the duct very fast. **Magnetic Drive Wheel:** New easy mounted drive wheel design with magnetic supported connection, make the change of drive wheels very fast.

Control Panel Design: The control panel have been angled to optimize the view on the digital info center.