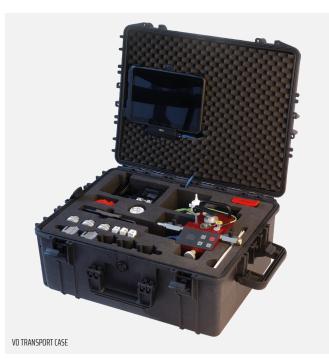

## www.jetting.se

VO FIBER BLOWING MACHINE

DUCT CLAMPS IN DIFFERENTS SIZES

DRIVE WHEELS IN DIFFERENTS SIZES

- Transport case
- 3 drive Wheels
  - 1 pcs with rubber 0,8-3 mm
  - 1 pcs for 3,0-4,5 mm
  - 1 pcs for 4,5-6,5mm
- Charger 230 and 2 batterys
- 1 bottle Micro Duct Lube + Service kit