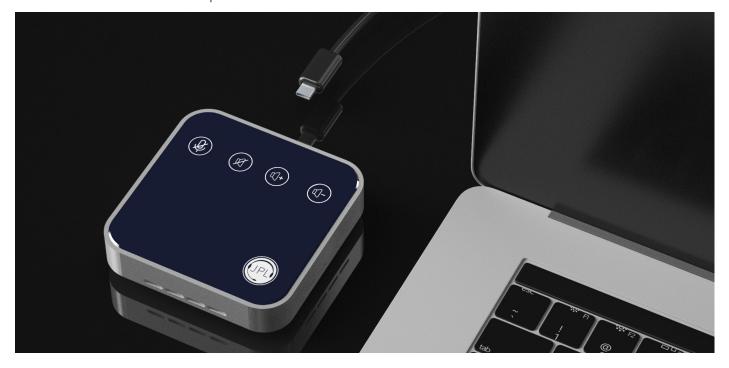

telecroatian network www.telecron.net

Data Sheet

JPL Convey USB-A and USB-C compatible

The new *JPL Convey* is the ideal choice for anyone wanting to talk and listen hands-free when using any of the major softphones like Microsoft Teams, Zoom, RingCentral, WhatsApp etc.

If you are in a quiet meeting room or at home, this is the perfect small portable USB speakerphone. Supplied with both USB-A and USB-C adapters it is literally plug and play with your PC or laptop, and is part of our "Software Last" range of products.

- Host meetings in moments, with a plug and play USB-A or USB-C connection for PC and Mac. The simple interface is easy to use, with only 4 illuminated buttons: volume up, volume down, mic mute and speaker mute.
- **Communicate clearly** Perfect for team briefings and pitches to clients. The *JPL Convey* is ideal for any small office or meeting room with up to 4 people. The high quality speaker is loud enough for your whole team to hear.
- Use for more than just conferences or team meetings When you're not using it as a business conference phone, try using it for listening to music/radio, gaming or using as a speaker to enhance the sound of a Youtube video.
- **Clarity in design** No status confusion with the full LED indicators showing whether the mic and/or speaker is muted.
- **Protective carry case included** Take your *JPL Convey* with you wherever you go. It's the little speakerphone that thinks and acts large.