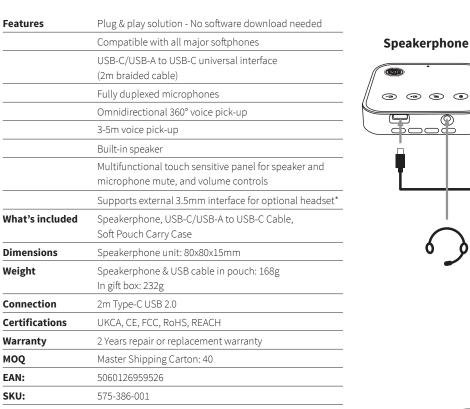

## Overview

Plug & Play

Touch

Sensitive

PC & Softphone

Hybrid

Working

Note: The speakerphone must be connected to a PC USB port or powersupplied hub, and not a bus-powered USB port (such as a keyboard with an integrated USB).

## Speakerphone parameters:

| Sampling rate:         | 48KHz                                               |
|------------------------|-----------------------------------------------------|
| Speaker power:         | 3W                                                  |
| Directivity:           | Omnidirectional high quality microphone             |
| Output Impedance:      | 75Ω                                                 |
| Sensitivity:           | -40dB ± 2dB                                         |
| Radio Distance         | 300cm                                               |
| Signal to noise ratio: | >36dB                                               |
| Mic Rate               | 20kHz HD Voice                                      |
| Codec=PMC              | Wideband Audio / HD Audio                           |
| AEC                    | Acoustic Echo Cancellation                          |
| LEC                    | Line Echo Cancellation                              |
| NC                     | Noise Cancelling                                    |
| ALC                    | Automatic Level Control                             |
| Connectivity:          | 2m Type-C USB 2.0                                   |
| OS Support:            | Compatible with Windows XP / 7 / 8 / 10 $\&$ MAC OS |
|                        |                                                     |