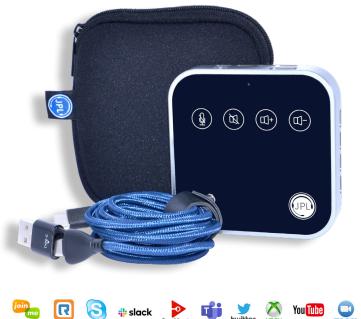

If you are in a quiet meeting room or at home, this is the perfect small portable USB speakerphone. Supplied with both USB-A and USB-C adapters it is literally plug and play with your PC or laptop, and is part of our "Software Last" range of products.

- Host meetings in moments, with a plug and play USB-A or USB-C connection for PC and Mac. The simple interface is easy to use, with only 4 illuminated buttons: volume up, volume down, mic mute and speaker mute.
- **Communicate clearly** Perfect for team briefings and pitches to clients. The *JPL Convey* is ideal for any small office or meeting room with up to 4 people. The high quality speaker is loud enough for your whole team to hear.
- Use for more than just conferences or team meetings When you're not using it as a business conference phone, try using it for listening to music/radio, gaming or using as a speaker to enhance the sound of a Youtube video.
- **Clarity in design** No status confusion with the full LED indicators showing whether the mic and/or speaker is muted.
- **Protective carry case included** Take your *JPL Convey* with you wherever you go. It's the little speakerphone that thinks and acts large.

## Overview

Plug & Play

Touch

Sensitive

PC & Softphone

Hybrid

Working

Note: The speakerphone must be connected to a PC USB port or powersupplied hub, and not a bus-powered USB port (such as a keyboard with an integrated USB).