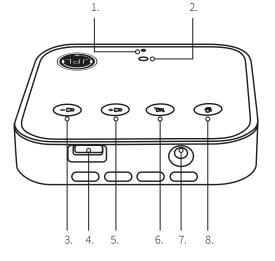

1. Red light indicates that the microphone is muted

2. Blue light indicates power on

۲

3. Volume down

4. USB Type-C power supply interface

S

5. Volume up

6. Speaker mute

7. 3.5mm headphone port (line in / line out)

slack

٦j

8. Microphone mute

Optimised to work with:

R