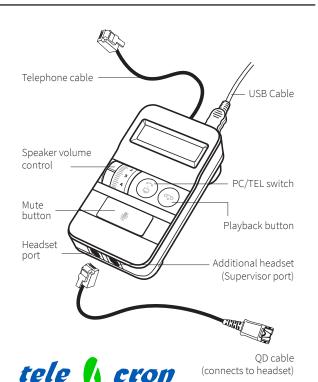

## More than just a Switch!

The JPL Companion is a flexible device that allows you to switch with dual connectivity to desk phone and computer. It has a multi-functional digital amplifier featuring an LCD display to show function and volume level, two headset ports that allow you to connect trainee and supervisor headsets as well as an instant recording button to record and playback conversations.

- Optimised for use with PC (Softphones) and desk phones
- Compatible with all brands of headsets
- Powered by USB port (no batteries)
- Simultaneous connection for up to **3 people (training purposes)**
- DSP (Digital Signal Processing) technology
- Wideband audio delivers richer sound
- White noise reduction for clearer communications
- Automatic Level Control protects from loud sound exposure
- Treble and bass bands equalizer allowing different audio characteristics
- Instant call recording via third party software allowing you to playback conversations or broadcast audio files\*
- Mute and volume control