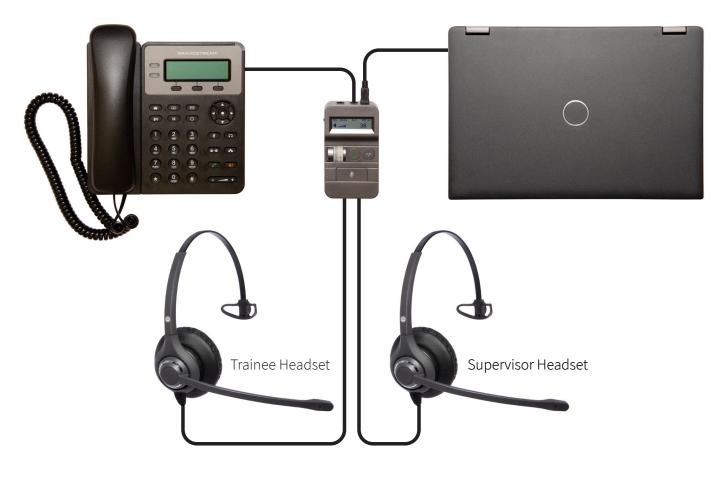

## More than just a Switch!

The JPL Companion is a flexible device that allows you to switch with dual connectivity to desk phone and computer. It has a multi-functional digital amplifier featuring an LCD display to show function and volume level, two headset ports that allow you to connect trainee and supervisor headsets as well as an instant recording button to record and playback conversations.

- Optimised for use with PC (Softphones) and desk phones
- Compatible with all brands of headsets
- Powered by USB port (no batteries)
- Simultaneous connection for up to **3 people (training purposes)**
- DSP (Digital Signal Processing) technology
- Wideband audio delivers richer sound
- White noise reduction for clearer communications
- Automatic Level Control protects from loud sound exposure
- Treble and bass bands equalizer allowing different audio characteristics
- Instant call recording via third party software allowing you to playback conversations or broadcast audio files\*
- Mute and volume control