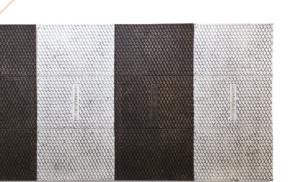

| Product No.       | O329   |
|-------------------|--------|
| Width             | 1200mm |
| Length            | 600mm  |
| Height            | 22mm   |
| Weight            | 20kg   |
| Quantity / Pallet | 30     |
| Colour            | Black  |
|                   | White  |
|                   | Yellow |