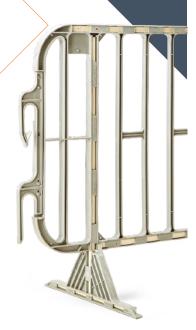

#### **PEDESTRIAN BARRIER**

The Lantis Barrier is a recycled plastic barrier fence. With the ability to be used in parades, sporting events, ticketing lines and much more, it's a versatile solution. Lighter than steel, yet significantly more long-lasting, the Lantis Barrier is a replacement for metal pedestrian barriers.

#### **Usage Benefits**

- A closed loop recycling product: made of PCR plastic
- Lightweight and portable solution for easy installation
- Stacks compactly, easily transported and stored by 1 person
- Clearly defines access and thoroughfares in high traffic area
- Ensures mandated physical distance measures
- Product No.
   0745

   Width
   40mm

   Length
   2109mm

   Height
   1100mm

   Weight
   14kg

   Quantity / Pallet
   50

   Colour
   Grey

- Protect site staff and pedestrians against risk factors
- Maintain your barrier fleet with spare parts, including feet, connectors and body sections
- Robust & long-lasting 'drive-over' toughness, which springs back into shape
- Enquire about minimum order quantities for customisations