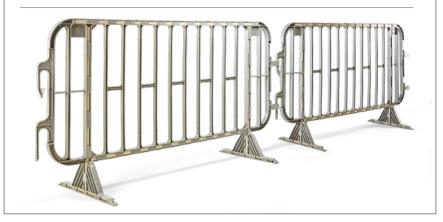

#### **PEDESTRIAN BARRIER**

The Lantis Barrier is a recycled plastic barrier fence. With the ability to be used in parades, sporting events, ticketing lines and much more, it's a versatile solution. Lighter than steel, yet significantly more long-lasting, the Lantis Barrier is a replacement for metal pedestrian barriers.

#### **Usage Benefits**

- A closed loop recycling product: made of PCR plastic
- Lightweight and portable solution for easy installation
- Stacks compactly, easily transported and stored by 1 person
- Clearly defines access and thoroughfares in high traffic area
- Ensures mandated physical distance measures
- Product No.
   0745

   Width
   40mm

   Length
   2109mm

   Height
   1100mm

   Weight
   14kg

   Quantity / Pallet
   50

   Colour
   Grey

- Protect site staff and pedestrians against risk factors
- Maintain your barrier fleet with spare parts, including feet, connectors and body sections
- Robust & long-lasting 'drive-over' toughness, which springs back into shape
- Enquire about minimum order quantities for customisations