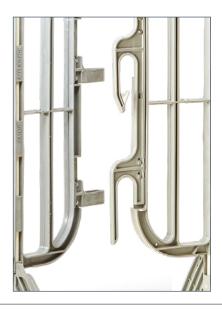

#### **Usage Benefits**

- A closed loop recycling product: made of PCR plastic
- Lightweight and portable solution for easy installation
- Stacks compactly, easily transported and stored by 1 person
- Clearly defines access and thoroughfares in high traffic area
- Ensures mandated physical distance measures
- Product No.
   0745

   Width
   40mm

   Length
   2109mm

   Height
   1100mm

   Weight
   14kg

   Quantity / Pallet
   50

   Colour
   Grey

- Protect site staff and pedestrians against risk factors
- Maintain your barrier fleet with spare parts, including feet, connectors and body sections
- Robust & long-lasting 'drive-over' toughness, which springs back into shape
- Enquire about minimum order quantities for customisations