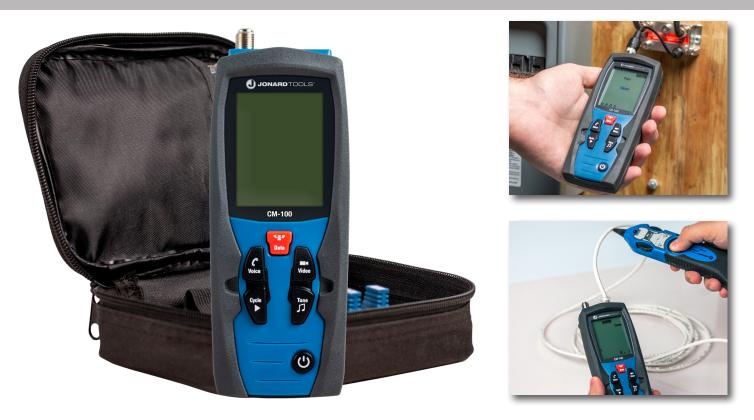

Designed for finding and identifying up to 8 COAX and network cables in main cable boxes, this cable mapper and toner is the perfect tool for use on cables for CATV, network installations, satellite installations, telephone systems, audio-video equipment, CCTV, and security & alarm installations. This 8-way cable mapper and toner kit features the following:

- Maps up to 8 COAX or Network Cables simultaneously, up to 1,000 ft
- Tone Generator makes it quick and easy to locate cables in wiring closets or patch panels
- Tests Network and Telephone Cables using RJ11 or RJ45 connectors for shorts and wire mispairs
- · Backlit LCD clearly maps out connections and describes wiring faults when testing
- Rugged rubber housing protects it from accidental drops and damage
- Live voltage detection warns you if the cable is live
- Powered by (2) AA Batteries (included) and automatically powers off after 30 minutes to conserve battery life

| SPECIFICATIONS          |                                                                                                                                                                                                          |
|-------------------------|----------------------------------------------------------------------------------------------------------------------------------------------------------------------------------------------------------|
| INCLUDES                | Cable Mapper/Tester/Toner, 8 COAX Identifiers, 8 Network Cable Identifiers, 2 Data Patch<br>Cords, Coax Patch Cord, Network Cable Remote, Rugged Nylon Case, 2 AA Batteries,<br>and an Instruction Sheet |
| DISPLAY                 | Backlit LCD                                                                                                                                                                                              |
| MAX CABLE LENGTH        | 1000 ft (304.8 m)                                                                                                                                                                                        |
| MAX DC CABLE RESISTANCE | 100 Ohms                                                                                                                                                                                                 |
| BATTERIES               | x2 AA                                                                                                                                                                                                    |
| DIMENSIONS              | 4.75" x 2.1" x 6.5" (12.1 cm x 5.3 cm x 16.5 cm)                                                                                                                                                         |
| WEIGHT                  | 0.93 lb (424 g)                                                                                                                                                                                          |
| UPC #                   | 810053350874                                                                                                                                                                                             |