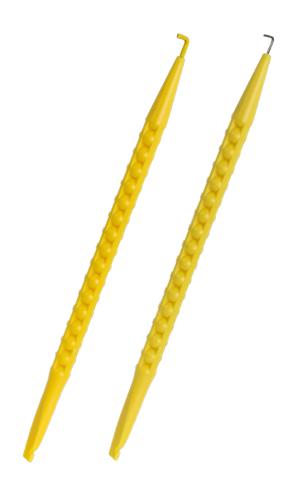

## **Probe Picks - Data Sheet**

Probe Pick Spudger - JIC-22035 & JIC-22035NT. Tough resilient yellow ABS insulating probe "spudger". One end is tapered to a 1/16" diameter point having an 'L' shaped wire hook extension (Note: Hook on JIC-22035 is insulated, hook on JIC-22035NT is not). The other end tapers to a flat, 3/16" wide and 1/16" thick, with 2 small notches. 7" long. 10 per package.