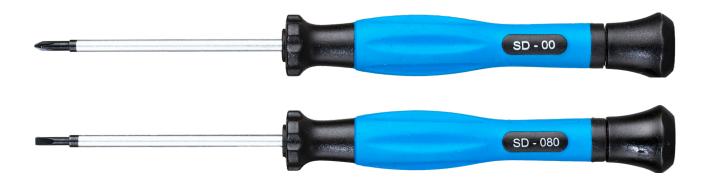

These precision screwdrivers are made with a SU11 steel shank for exceptional strength and long life. They are 60 mm long by 3 mm diameter shank. Featuring the following:

- Tips are magnetized for easier access to hard-to-reach places
- Ergonomically designed polypropylene handles with thermoplastic rubber (TPR) grips with increased comfort and torque
- Ends of handles has rotatable swivel for ease of use and one-handed operation
- SD-00 is a phillips head size #00 and is available as the SD-00/10 pack of 10 or in the SDKP-2 kit
- SD-080 slotted head size 2 mm wide and is available as the SD-080/10 pack of 10 or in the SDKP-2 kit
- SDKP-2 is a set that includes one each of the SD-00 & SD-080

| SPECIFICATIONS  | SD-00/10            | SD-080/10          | SDKP-2            |
|-----------------|---------------------|--------------------|-------------------|
| SD-00 INCLUDED  | 10                  | N/A                | 1                 |
| SD-080 INCLUDED | N/A                 | 10                 | 1                 |
| HEAD TYPE       | Philips             | Cabinet Slotted    | Both              |
| HEAD SIZE       | #00                 | 1/16" (1.58 mm)    | Both              |
| OVERALL LENGTH  | 6" (152.4 mm)       | 6" (152.4 mm)      | 6" (152.4 mm)     |
| TOTAL WEIGHT    | 0.032 lbs (14.51 g) | 0.032 lb (14.51 g) | 0.07 lb (31.75 g) |
| UPC #           | 811490017474        | 811490017481       | 810053350485      |