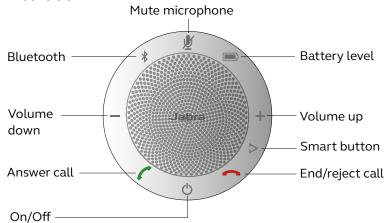

#### How to use

If using a Jabra Speak 510+, the speakerphone and Jabra Link 370 are pre-paired and ready to use out of the box.

|               | Features                                          | Benefit                                                                                                                                                         | JABRA<br>SPEAK 510 |
|---------------|---------------------------------------------------|-----------------------------------------------------------------------------------------------------------------------------------------------------------------|--------------------|
| Connectivity  | USB cable                                         | Plug and Play connectivity to PC                                                                                                                                | •                  |
|               | Bluetooth® Class 1                                | Easy Bluetooth® connection to tablets, mobile phones and headsets enabling enhanced mobility. Up to 100ft/30m range for Class 1 supported devices               | •                  |
|               | Full compatibility with UC systems & VoIP clients | Seamless integration and call control with leading UC systems/PC softphones, such as Microsoft Lync, IBM Sametime, Cisco, Avaya, and Skype                      | •                  |
| Audio         | Built-in omnidirectional microphone               | 360-degree coverage enabling hands-free collaboration & allowing attendees to hear and be heard from all angles                                                 | •                  |
|               | Digital Signal Processing (DSP) technology        | Crystal-clear sound without echoes or distorted sounds even at max volume level                                                                                 | •                  |
|               | Wideband Audio/HD Voice                           | High-quality audio for the best possible sound                                                                                                                  | •                  |
|               | Bluetooth A2DP                                    | Multimedia streaming                                                                                                                                            | •                  |
| Ease of use   | Rechargeable battery                              | Up to 15 hours talk time                                                                                                                                        | •                  |
|               | LED indicators                                    | Intuitive user interface                                                                                                                                        | •                  |
|               | Smart button (off by default)                     | Integrate your smartphone digital assistant* using MS Cortana, Siri® or Google Assistant <sup>™</sup> , or customize your Speak 510 using Jabra Direct software | •                  |
| Accessories   | Jabra Speak 410/510 Mount Bracket                 | Secure your Speak 510 with an antitheft bracket                                                                                                                 | •                  |
|               | Jabra Link 370 USB adapter                        | Easy Bluetooth® connection and call control integration with your softphone system                                                                              | •                  |
| Compatibility |                                                   | For compatibility information go to <b>Jabra.com</b> (sco Compatible S) Skype for Business                                                                      | AVAYA              |