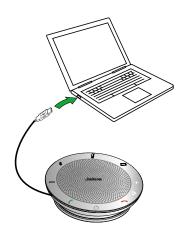

### How to charge

Plug the Jabra Speak 510 USB cable into any available USB port on your PC to charge the battery.

The battery light is red when charging, and green for 1 minute when fully charged.