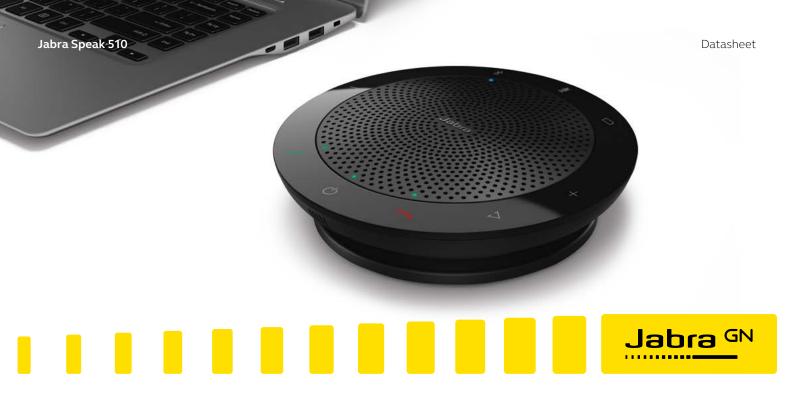

#### PC

Plug the Jabra Speak 510 USB cable into any available USB port on your PC. Select the Jabra Speak 510 as the default audio device in Windows Control Panel sound settings, and in your softphone audio settings.