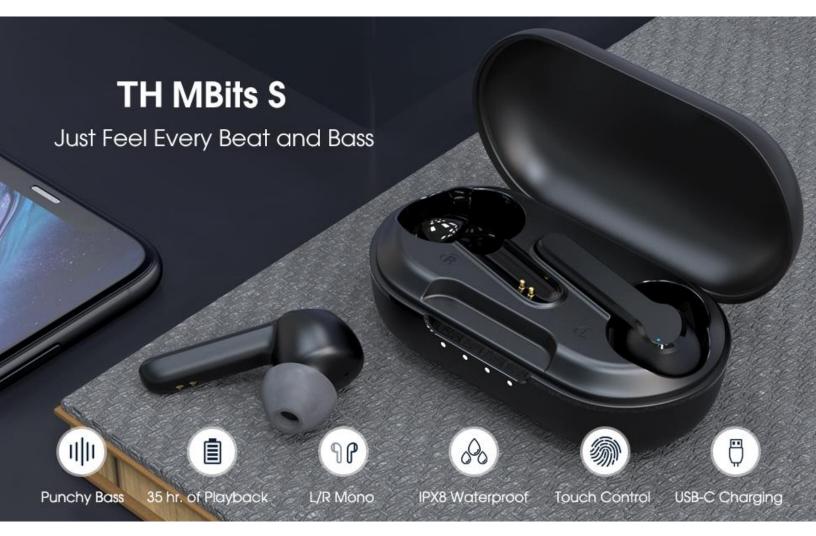

# MPow series **TH Mbits S**

True Wireless Earbuds, TH Mbits S Bluetooth Earbuds, cVc 8.0 Noise Cancelling Headphones for Crystal-clear Calls, Bluetooth5.0 Earphones w/Charging Case, Deep Bass, IPX8 Waterproof, 35H Playtime, USB C Fast Charging, Touch Control, Single/Twin Mode