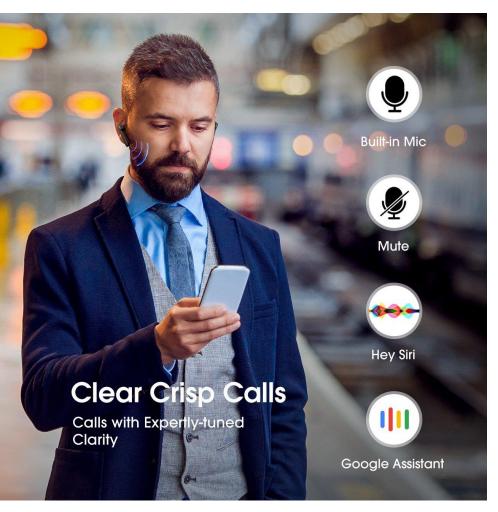

#### **CRYSTAL CLEAR CALL**

Crystal Clear Call & Superior Stereo Sound. cVc8.0 noise-canceling technology filters out environmental noise, allowing you to enjoy crystal clear calls as if you are communicating face to face with others.

### CLEAR CRISP CALLS

Why Choose Mbits S for Calls ?

- No wires, tangled-free
- Easy touch control
- 6h of talk time with full charge
- An extra of 29h with the case
- Calls with expertly-tuned clarity
- Bluetooth 5.0, stable connection