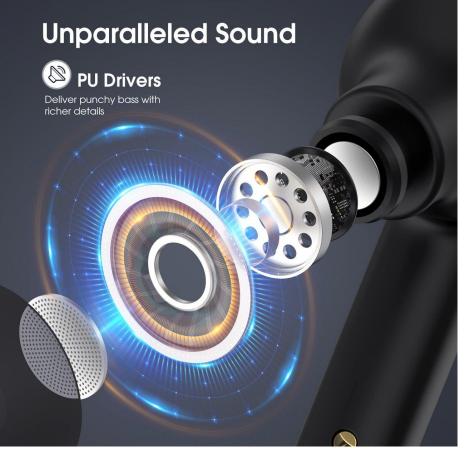

### UNPARALLELED SOUND

PU Drivers deliver punchy bass with richer details.

You can wear two earphones to enjoy the wonderful world of music, you can also wear one earphone to pay attention to the surrounding environment.