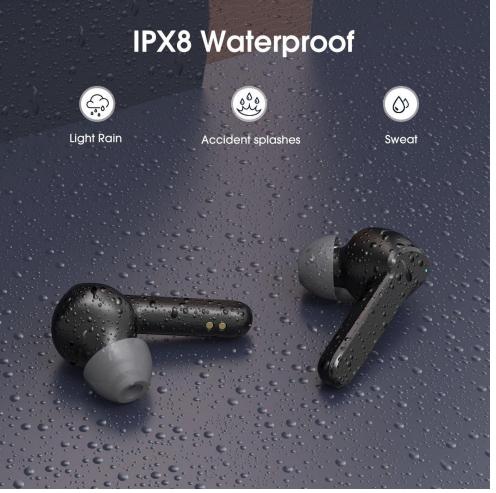

#### **IPX8 Waterproof**

Lightweight & IPX8 Waterproof. Adopting ergonomic design principles, with 3 different sizes of high-quality silicone ear gels and the 4.79g single earbud, TH Mbits S brings you a more comfortable and stable wearing experience.

IPX8 waterproof and sweatproof design can effectively prevent the earphones from the damage caused by the splash of sweat and raindrops.