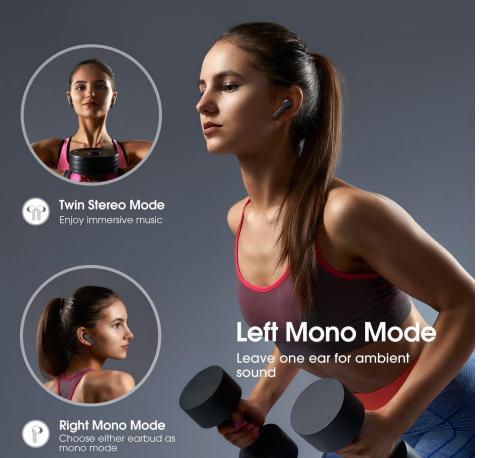

#### **SINGLE – TWIN MODE**

Bluetooth 5.0 & Single/ Twin Mode. With the latest Bluetooth 5.0 transmission, don't worry about interruptions in use.

TH Mbits S true wireless earbuds break the earbuds using independently and separately restriction, the left and right earbuds can be taken and used at any time, and the single and twin modes can be switched flexibly.

### UNPARALLELED SOUND

PU Drivers deliver punchy bass with richer details.

You can wear two earphones to enjoy the wonderful world of music, you can also wear one earphone to pay attention to the surrounding environment.