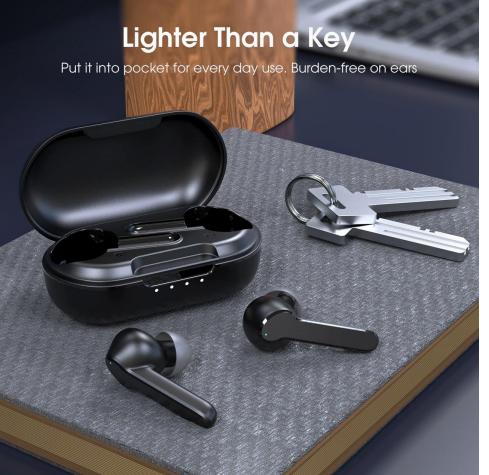

# MPow series **TH Mbits S**

True Wireless Earbuds, TH Mbits S Bluetooth Earbuds, cVc 8.0 Noise Cancelling Headphones for Crystal-clear Calls, Bluetooth5.0 Earphones w/Charging Case, Deep Bass, IPX8 Waterproof, 35H Playtime, USB C Fast Charging, Touch Control, Single/Twin Mode

#### **IPX8 Waterproof**

Lightweight & IPX8 Waterproof. Adopting ergonomic design principles, with 3 different sizes of high-quality silicone ear gels and the 4.79g single earbud, TH Mbits S brings you a more comfortable and stable wearing experience.