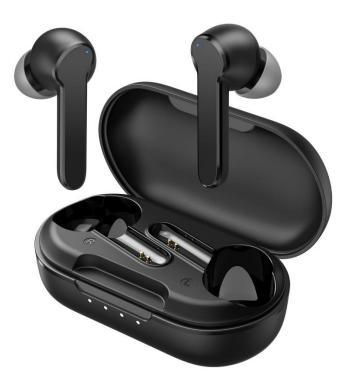

#### **SINGLE – TWIN MODE**

Bluetooth 5.0 & Single/ Twin Mode. With the latest Bluetooth 5.0 transmission, don't worry about interruptions in use.

TH Mbits S true wireless earbuds break the earbuds using independently and separately restriction, the left and right earbuds can be taken and used at any time, and the single and twin modes can be switched flexibly.