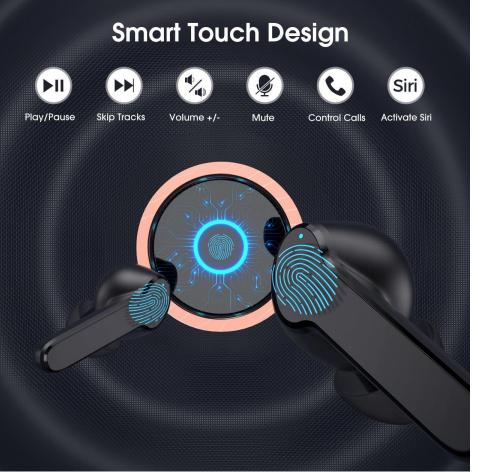

### **SMART INTERACTIONS**

Auto Pairing & Touch Control. TH Mbits S automatically re-connect to your paired device when you take them out of the charging case.

Easy touch design brings you a more comfortable and convenient experience than the hard-to-press physical button.

To reduce the pressure on ears, you only need to lightly touch the earbuds to achieve multiple functions.

You can easily control it without operating the phone.