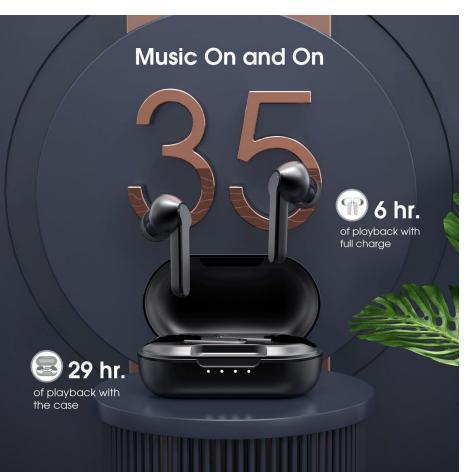

#### Hour Playtime & USB-C Fast Charge

35-Hour Playtime & USB-C Fast Charge. The true wireless earbuds can be automatically charged in the case, and the earbuds provide up to 6 hours of listening or talking time, while the portable charging case can extend it to 35 hours.

Type-C fast charging: only 15 minutes of charging gets you 2 hours of use. TH Mbits S, all-day battery life, accompanies you with music.

### MUSIC ON AND ON

You can use it to do the workout, commute, work in the office, travel, etc.

- 6h of playback with full charge
- 29h of playback with the case